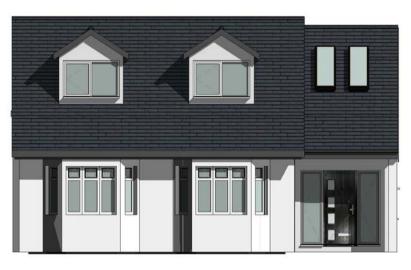

# Proposed Front 1:100







10005 32' - 10"



### Existing Roof Plan







## Proposed Roof Plan

Existing roof forming hip to Gable



| DK                                    | Buildi                  | ng De                      | signs L                        | .td     |
|---------------------------------------|-------------------------|----------------------------|--------------------------------|---------|
|                                       | Archite<br>Planning / E | ctural Desi<br>Building Co |                                |         |
| 22 Hullbridg<br>Rayleigh<br>Essex SS6 |                         |                            | Tel 01268 65<br>buildingdesign |         |
|                                       | DRG NO 3112-01          |                            |