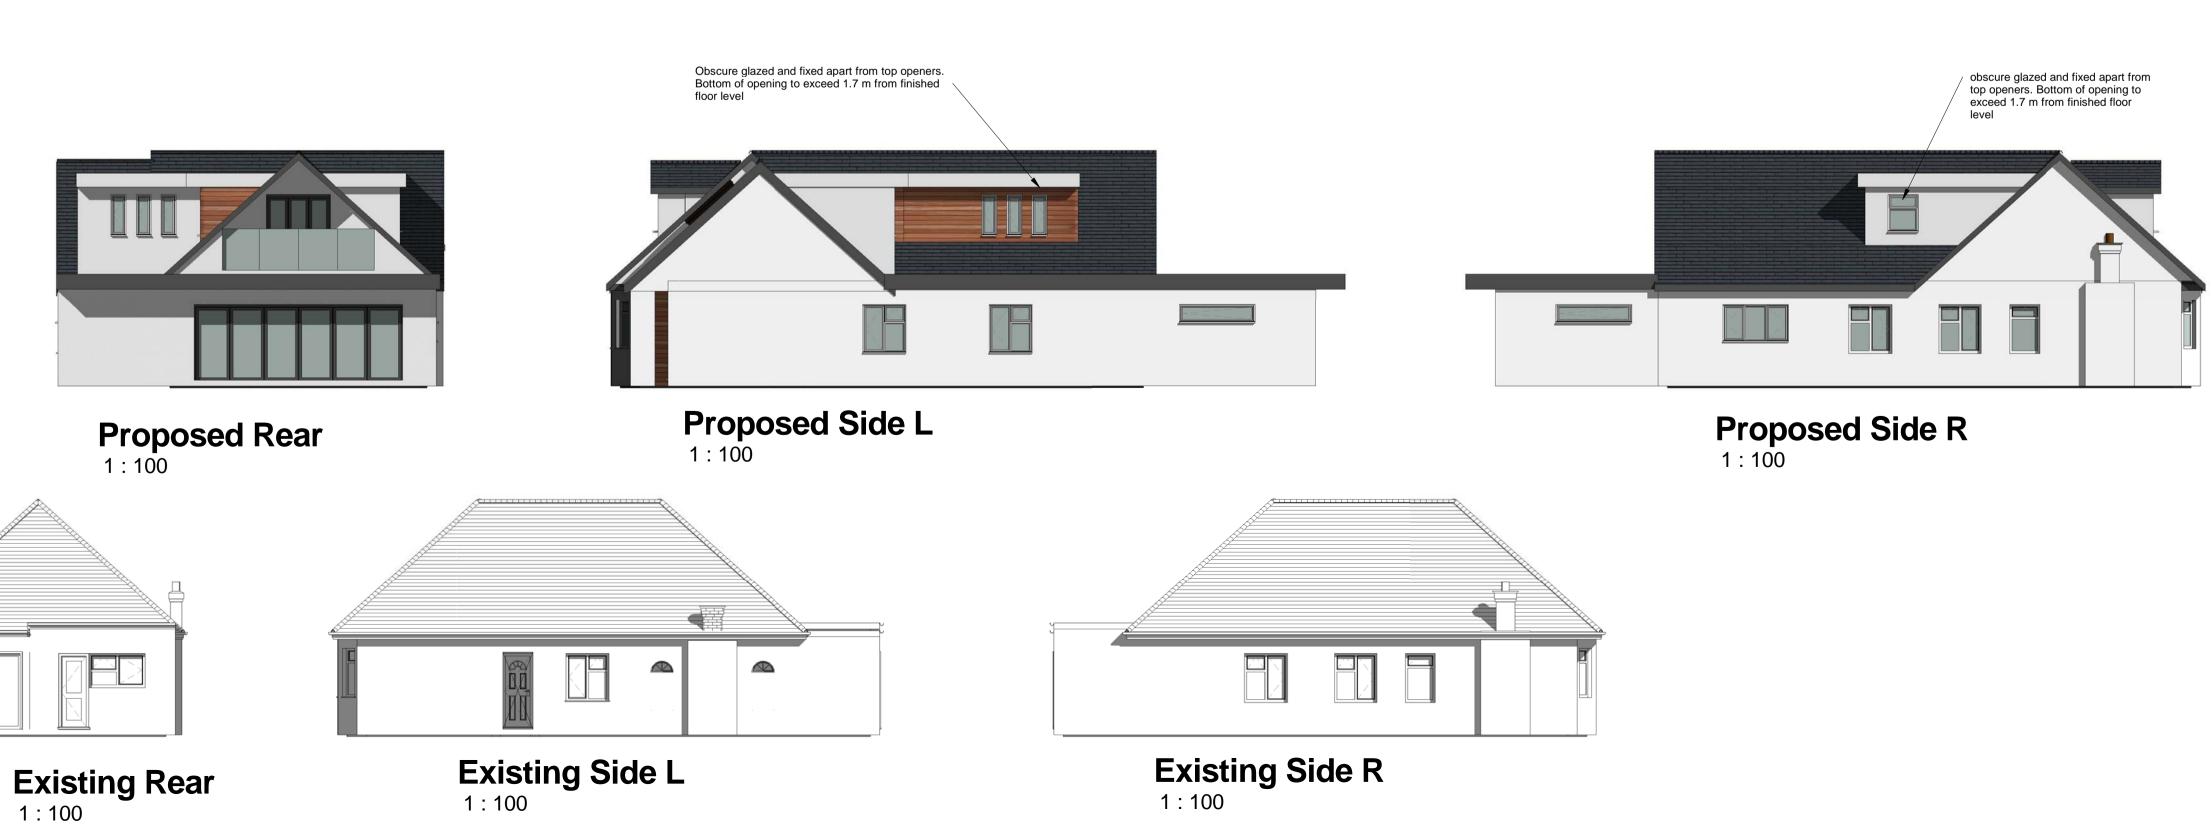

# Proposed Front 1:100







10005 32' - 10"



### Existing Roof Plan







## Proposed Roof Plan

Existing roof forming hip to Gable



| DK                                    | Buildi                  | ng De                      | signs L                        | .td     |
|---------------------------------------|-------------------------|----------------------------|--------------------------------|---------|
|                                       | Archite<br>Planning / E | ctural Desi<br>Building Co |                                |         |
| 22 Hullbridg<br>Rayleigh<br>Essex SS6 |                         |                            | Tel 01268 65<br>buildingdesign |         |
|                                       | DRG NO 3112-01          |                            |