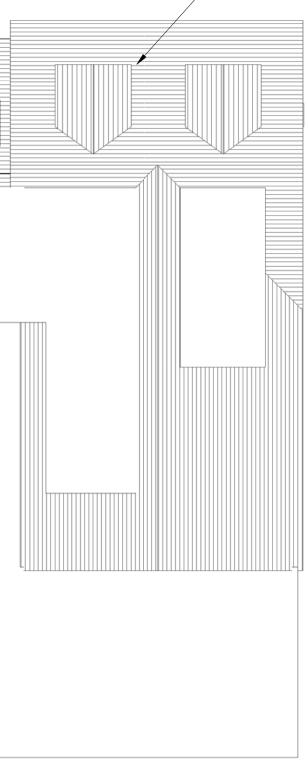

## Proposed Roof Plan

Existing roof forming hip to Gable

| DK                                    | Buildi                  | ng De                      | signs L                        | .td     |
|---------------------------------------|-------------------------|----------------------------|--------------------------------|---------|
|                                       | Archite<br>Planning / E | ctural Desi<br>Building Co |                                |         |
| 22 Hullbridg<br>Rayleigh<br>Essex SS6 |                         |                            | Tel 01268 65<br>buildingdesign |         |
|                                       | DRG NO 3112-01          |                            |                                |         |
| partner                               | Revision                | No. B                      | Sheet 1 c                      | of 2    |
| ABC                                   | Date December 2016      |                            | A1 size                        |         |
| vo-storey side                        | extension, s            | single stor                | ry rear extens                 | ion and |