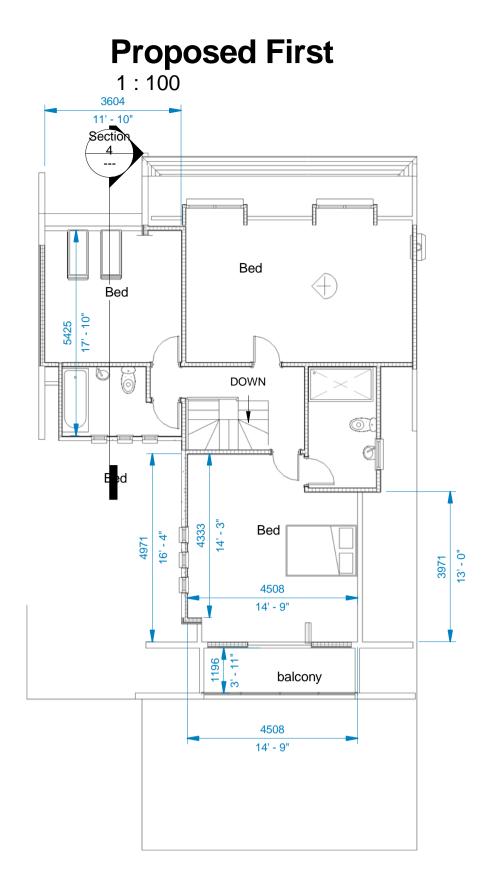

### Existing Roof Plan

## Proposed Roof Plan

Existing roof forming hip to Gable

| DK                                    | Buildi                  | ng De                      | signs L                        | .td     |
|---------------------------------------|-------------------------|----------------------------|--------------------------------|---------|
|                                       | Archite<br>Planning / E | ctural Desi<br>Building Co |                                |         |
| 22 Hullbridg<br>Rayleigh<br>Essex SS6 |                         |                            | Tel 01268 65<br>buildingdesign |         |
|                                       | DRG NO 3112-01          |                            |                                |         |
| partner                               | Revision                | No. B                      | Sheet 1 c                      | of 2    |
| ABC                                   | Date December 2016      |                            | A1 size                        |         |
| vo-storey side                        | extension, s            | single stor                | ry rear extens                 | ion and |