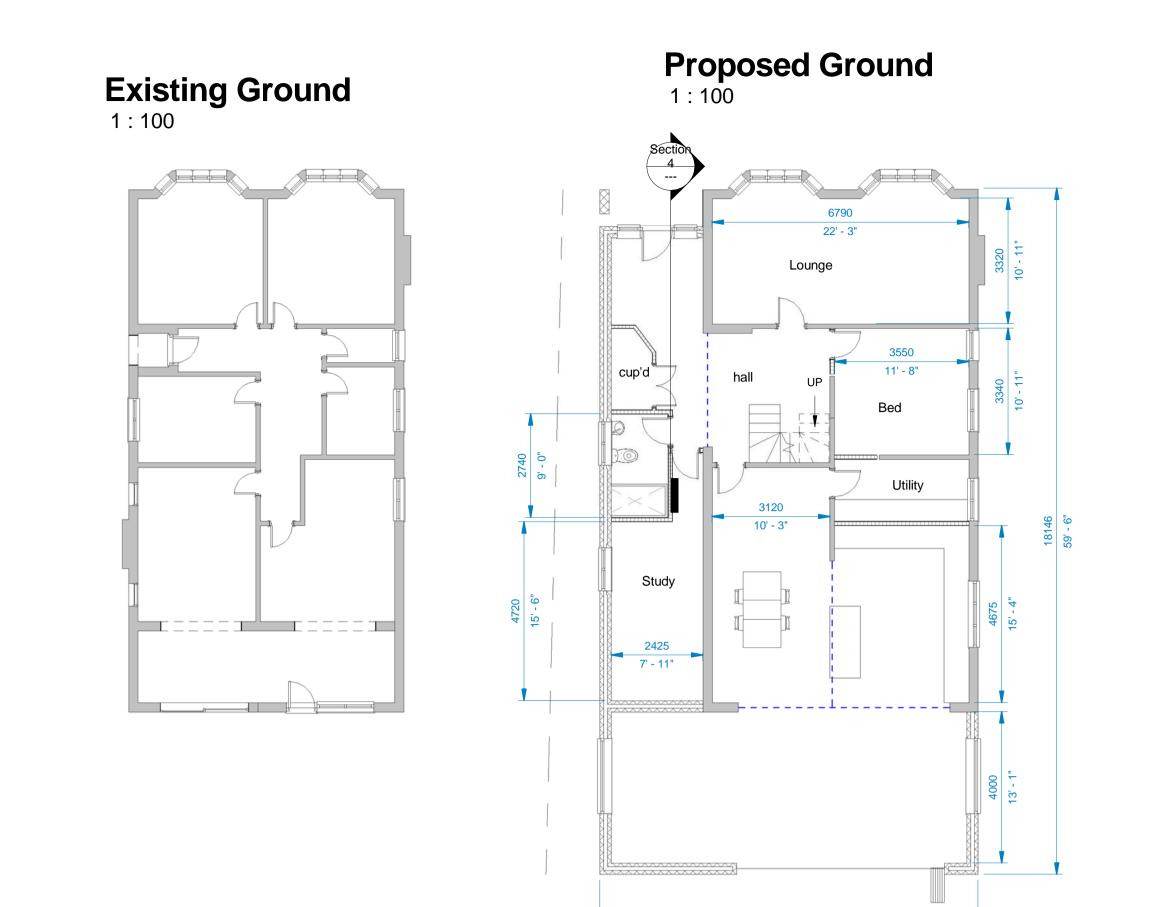

# Proposed Front 1:100







10005 32' - 10"



### Existing Roof Plan







## Proposed Roof Plan

Existing roof forming hip to Gable



| DK                                    | Buildi                  | ng De                      | signs L                        | .td     |
|---------------------------------------|-------------------------|----------------------------|--------------------------------|---------|
|                                       | Archite<br>Planning / E | ctural Desi<br>Building Co |                                |         |
| 22 Hullbridg<br>Rayleigh<br>Essex SS6 |                         |                            | Tel 01268 65<br>buildingdesign |         |
|                                       | DRG NO 3112-01          |                            |